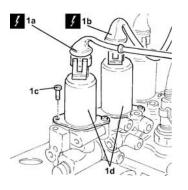

1. Disconnect the electrical connections (1a) and (1b), undo the bolts (1c) and remove the even and odd gear engagement solenoids (1d).

| ¥. | Name                       | Connector |
|----|----------------------------|-----------|
| 1a | Solenoid 1 gear engagement | L51       |
| £. | Name                       | Connector |
| 1b | Solenoid 2 gear engagement | L52       |